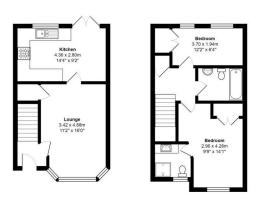

## What you need to know

- Term: 12 months
- Rent: £1750pcm exclusive of bills
- Security deposit: £2019.00
- Council Tax band: D
- Energy Rating: C

Floor Plan

All measurements are approximate and for display numbers of

# All dimensions and measurements are approximate and for guidance only.