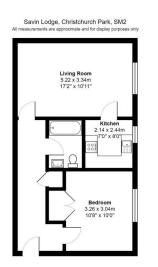

advise interested parties to satisfy themselves as to their condition or investigating the presence of any deleterious materials.

Viewing: Strictly by appointment through:

CENTRO RESIDENTIAL SALES AND LETTINGS LIMITED Tel: 020 8401 5000 E-mail: residential@centro.plc.uk

# Walnut Mews, Sutton, Surrey SM2 5TL



### Description

- Modern Development
- One Bedroom • Second Floor
- Spacious Lounge
- Modern Kitchen
- Allocated and Visitor Parking
- Loft Storage
- Unfurnished
- EPC Rating C
- Council Tax Band C

#### Features

- Gas Central Heating
- Double Glazing
- Neutral Decor

## What you need to know

- Term: 12 months
- Rent: £1300pcm exclusive of bills
- Security deposit: £1500.00
- Council Tax Band C
- Energy Rating: C

£1,300 Per Month - 4th January 2025





## Additional Photos



For illustration purposes only







# All dimensions and measurements are approximate and for guidance only.

# Just Centro's Opinion...

A fantastic one-bedroom apartment with parking set within "The Pines" a modern development which is walking distance to Sutton High Street and Sutton Rail Station. This second floor apartment boasts a spacious lounge with living and dining space, a modern kitchen, one large double bedroom with double fitted wardrobes and a stylish fully tiled bathroom suite.

Other benefits include, hallway storage, gas central heating, double glazing, gas hob, communal gardens, loft access, allocated and visitors parking.

Offered unfurnished and available at the start of January, this lovely apartment must be seen.