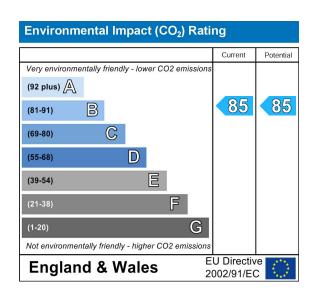

#### **EPC** Graph

# Description

- Two Bedrooms
- Modern Development
- First Floor
- Open Plan Lounge
- Fitted Kitchen
- Private Roof Terrace
- Council Tax Band D
- Energy Rating: (B)

## What you need to know

- Term: 12 months
- Rent: £1600pcm exclusive of bills
- Security deposit: £1846.00
- Council Tax Band D
- Energy Rating: (B)