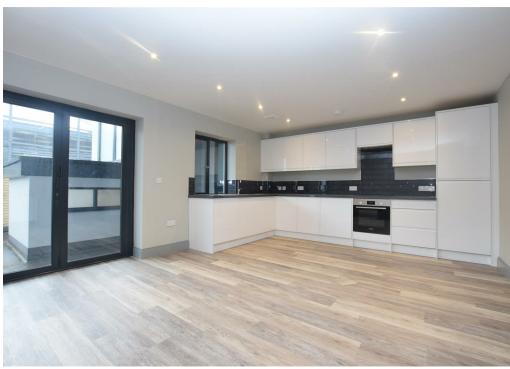

# Description

- Two Bedrooms
- Modern Development
- First Floor
- Open Plan Lounge
- Fitted Kitchen
- Private Roof Terrace
- Council Tax Band D
- Energy Rating: (B)

## Just Centro's Opinion...

A stunning two-bedroom apartment finished to a impeccable standard throughout located off of Sutton High Street. One of only six apartments within this development, this first-floor apartment offers you two great size double bedrooms, a large open plan lounge with fully fitted modern kitchen, a stylish bathroom suite and a private roof terrace.