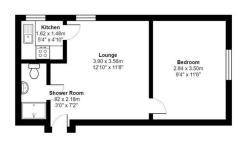

#### Description

- Conversion Apartment
- 1st Floor
- One Bedroom
- Separate Kitchen
- Shower- Room
- Communal Garden
- Furnished
- Great Location
- EPC Rating C
- Council Tax Band A

## All dimensions and measurements are approximate and for guidance only.