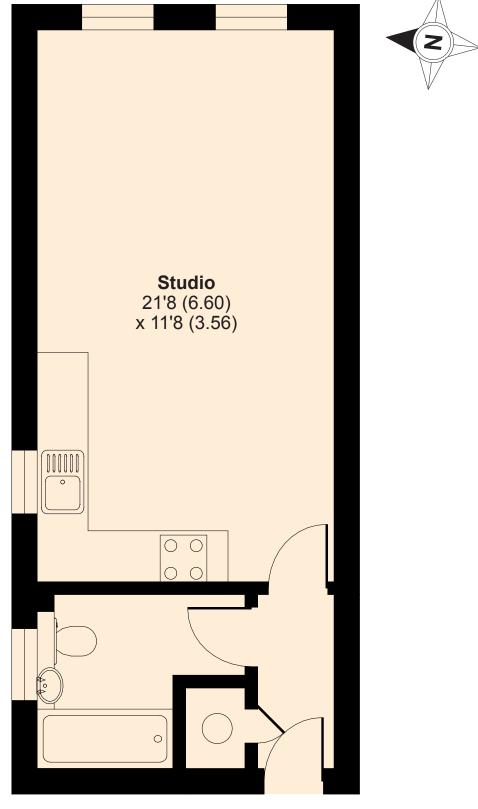

## **Overton Road, Sutton, SM2**

APPROX. GROSS INTERNAL FLOOR AREA 338 SQ FT 31.4 SQ METRES

## **GROUND FLOOR**

Whilst every attempt has been made to ensure the accuracy of the floor plan contained here, measurements of doors, windows and rooms are approximate and no responsibility is taken for any error, omission or misstatement. These plans are for representation purposes only as defined by RICS Code of Measuring Practice and should be used as such by any prospective purchaser. Specifically no guarantee is given on the total square footage of the property if quoted on this plan. Any figure given is for initial guidance only and should not be relied on as a basis of valuation.