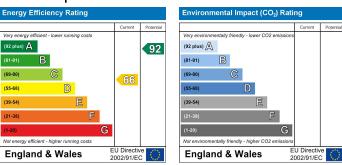

## **EPC** Graph

## Description

- Studio Apartment
- Ground Floor
- Private Entrance
- Neutral Decor
- Furnished
- Garden Area
- Separate Shower-Room
- Separate Kitchen
- EPC Rating D
- Council Tax Band A

## What you need to know

- Term: 12 months
- Rent: £1100pcm exclusive of bills
- Security deposit: £1269.00
- Council Tax Band A
- Energy Rating: D

Floor Plan

Cedar Road, SM2 5DG

All measurements are approximate and for display purposes only