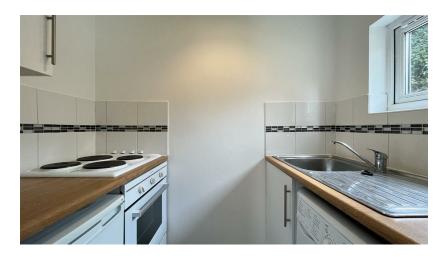

## Description

- Studio Apartment
- Ground Floor
- Private Entrance
- Neutral Decor
- Furnished
- Garden Area
- Separate Shower-Room
- Separate Kitchen
- EPC Rating D
- Council Tax Band A

This ground-floor apartment offers you spacious living, a separate shower-room and a separate fitted kitchen with electric cooker, fridge and washing machine.

There is a grassed area directly outside your apartment which you have use of, electric heating, full double glazing, brand new carpets and neutral decor.