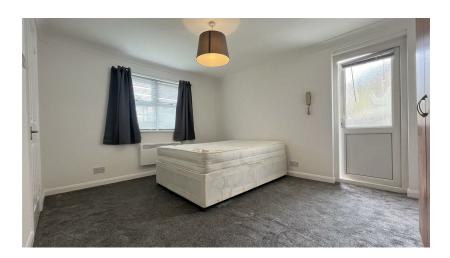

## Description

- Studio Apartment
- Ground Floor
- Private Entrance
- Neutral Decor
- Furnished
- Garden Area
- Separate Shower-Room
- Separate Kitchen
- EPC Rating D
- Council Tax Band A

This ground-floor apartment offers you spacious living, a separate shower-room and a separate fitted kitchen with electric cooker, fridge and washing machine.

There is a grassed area directly outside your apartment which you have use of, electric heating, full double glazing, brand new carpets and neutral decor.