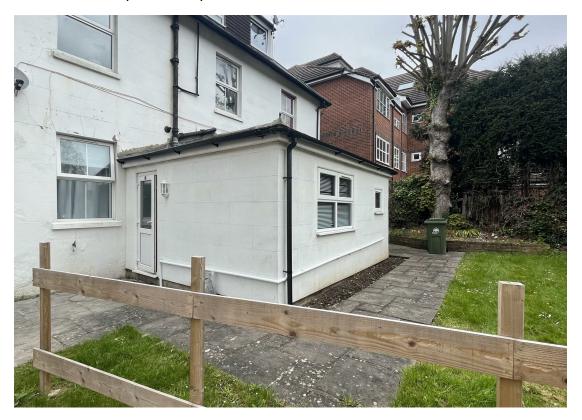

## Description

- Studio Apartment
- Ground Floor
- Private Entrance
- Neutral Decor
- Furnished
- Garden Area
- Separate Shower-Room
- Separate Kitchen
- EPC Rating D
- Council Tax Band A

This ground-floor apartment offers you spacious living, a separate shower-room and a separate fitted kitchen with electric cooker, fridge and washing machine.

There is a grassed area directly outside your apartment which you have use of, electric heating, full double glazing, brand new carpets and neutral decor.