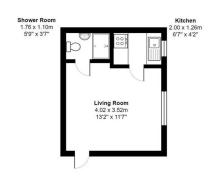

## What you need to know

- Term: 12 months
- Rent: £1100pcm exclusive of bills
- Security deposit: £1269.00
- Council Tax Band A
- Energy Rating: D

Floor Plan

Cedar Road, SM2 5DG

All measurements are approximate and for display purposes only