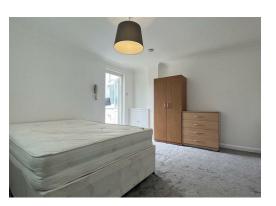

## Description

- Studio Apartment
- Ground Floor
- Private Entrance
- Neutral Decor
- Furnished
- Garden Area
- Separate Shower-Room
- Separate Kitchen
- EPC Rating D
- Council Tax Band A

This ground-floor apartment offers you spacious living, a separate shower-room and a separate fitted kitchen with electric cooker, fridge and washing machine.

There is a grassed area directly outside your apartment which you have use of, electric heating, full double glazing, brand new carpets and neutral decor.